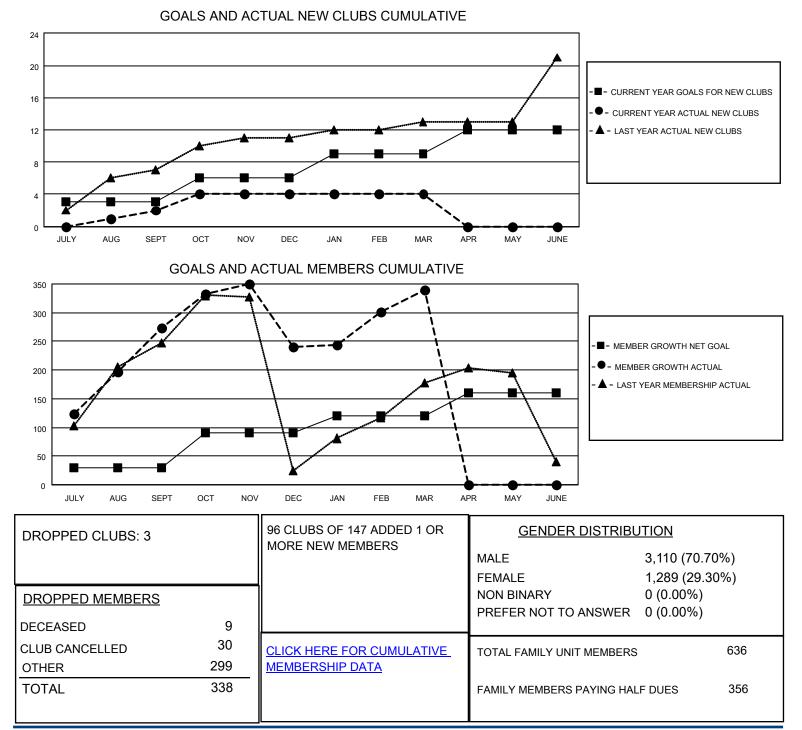

## LOCATION MALAYSIA

District 308 B2

Results as of: 3/31/2023

| Clubs                 |               |           |               | Members               |                        |                         |                                                    |
|-----------------------|---------------|-----------|---------------|-----------------------|------------------------|-------------------------|----------------------------------------------------|
| RESULTS FOR 2022-2023 |               |           |               | RESULTS FOR 2022-2023 |                        |                         |                                                    |
| QUARTER               | NEW CLUB GOAL | NEW CLUBS | DROPPED CLUBS | QUARTER MEMI          | BER GROWTH NET<br>GOAL | MEMBER GROWTH<br>ACTUAL | DROPPED<br>MEMBERS ACTUAL<br>(including transfers) |
| JULY/AUG/SEPT         | 3             | 2         | 1             | JULY/AUG/SEPT         | 30                     | 398                     | 99                                                 |
| OCT/NOV/DEC           | 3             | 2         | 1             | OCT/NOV/DEC           | 60                     | 167                     | 175                                                |
| JAN/FEB/MAR           | 3             | 0         | 1             | JAN/FEB/MAR           | 30                     | 177                     | 65                                                 |
| APR/MAY/JUNE          | 3             | 0         | 0             | APR/MAY/JUNE          | 40                     | 0                       | 0                                                  |